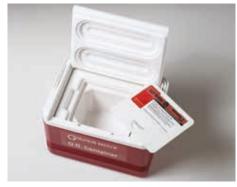

GOLDEN HOUR™ OPERATING ROOM CONTAINER

**DURATION**10 HOURS

SERIES 4
TEMPERATURE
1°C to 6°C

**VOLUME** 21

SERIES 22 TEMPERATURE 20°C to 24°C VOLUME 2L

CRĒDO™ OPERATING ROOM CONTAINER

**DURATION**16 HOURS

SERIES 4 - 824
TEMPERATURE
1°C to 6°C
VOLUME
8L

## CRĒDO™ OPERATING ROOM CONTAINERS

| Туре             | Litres | Exterior Dimensions - Inches | Interior Dimensions - Inches | Tare Weight - lbs |
|------------------|--------|------------------------------|------------------------------|-------------------|
| Series 4 ORC     | 2L     | 13 x 10 x 9                  | 6 x 5 x 4                    | 9                 |
| Series 22 ORC    | 2L     | 13 x 10 x 9                  | 6 x 5 x 4                    | 9                 |
| Series 4 824 ORC | 8L     | 16 x 10 x 15                 | 11 x 7 x 7                   | 14                |