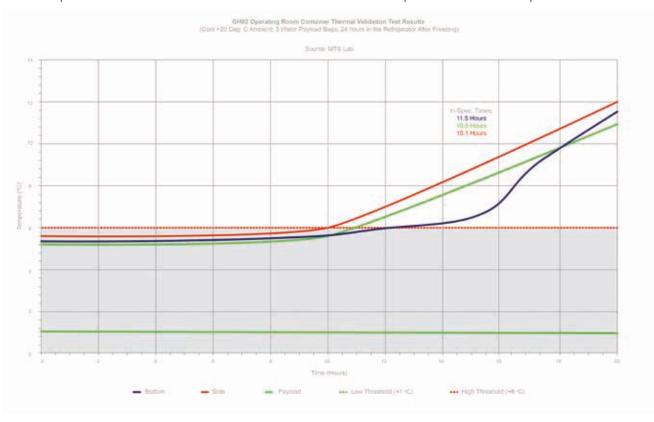

At the core of every Crēdo™ Operating Room Container is our patented TIC™ system surrounding the critical payload with walls of PCM (phase change material) to maintain required temperature range and duration.

GOLDEN HOUR™ OPERATING ROOM CONTAINER

**DURATION**10 HOURS

SERIES 4
TEMPERATURE
1°C to 6°C

**VOLUME** 21

SERIES 22 TEMPERATURE 20°C to 24°C VOLUME 2L

CRĒDO™ OPERATING ROOM CONTAINER

**DURATION**16 HOURS

SERIES 4 - 824
TEMPERATURE
1°C to 6°C
VOLUME
8L