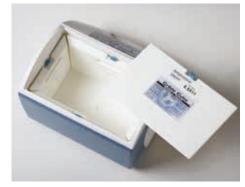

GOLDEN HOUR™ OPERATING ROOM CONTAINER

**DURATION**10 HOURS

SERIES 4
TEMPERATURE
1°C to 6°C

**VOLUME** 21

SERIES 22 TEMPERATURE 20°C to 24°C VOLUME 2L

CRĒDO™ OPERATING ROOM CONTAINER

**DURATION**16 HOURS

SERIES 4 - 824
TEMPERATURE
1°C to 6°C
VOLUME
8L

## CRĒDO™ OPERATING ROOM CONTAINERS

| Туре             | Litres | Exterior Dimensions - Inches | Interior Dimensions - Inches | Tare Weight - lbs |
|------------------|--------|------------------------------|------------------------------|-------------------|
| Series 4 ORC     | 2L     | 13 x 10 x 9                  | 6 x 5 x 4                    | 9                 |
| Series 22 ORC    | 2L     | 13 x 10 x 9                  | 6 x 5 x 4                    | 9                 |
| Series 4 824 ORC | 8L     | 16 x 10 x 15                 | 11 x 7 x 7                   | 14                |